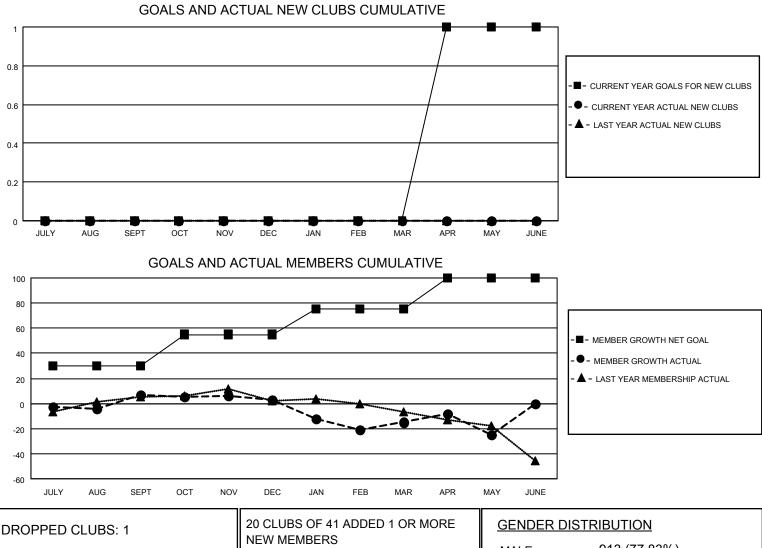

## LOCATION INDIANA

District 25 D

Results as of: 5/31/2021

| Clubs                 |               |           |               | Members               |                        |                         |                                                    |  |
|-----------------------|---------------|-----------|---------------|-----------------------|------------------------|-------------------------|----------------------------------------------------|--|
| RESULTS FOR 2020-2021 |               |           |               | RESULTS FOR 2020-2021 |                        |                         |                                                    |  |
| QUARTER               | NEW CLUB GOAL | NEW CLUBS | DROPPED CLUBS | QUARTER               | BER GROWTH NET<br>GOAL | MEMBER GROWTH<br>ACTUAL | DROPPED<br>MEMBERS ACTUAL<br>(including transfers) |  |
| JULY/AUG/SEPT         | 0             | 0         | 0             | JULY/AUG/SEPT         | 30                     | 34                      | 25                                                 |  |
| OCT/NOV/DEC           | 0             | 0         | 0             | OCT/NOV/DEC           | 25                     | 16                      | 19                                                 |  |
| JAN/FEB/MAR           | 0             | 0         | 1             | JAN/FEB/MAR           | 20                     | 17                      | 33                                                 |  |
| APR/MAY/JUNE          | 1             | 0         | 0             | APR/MAY/JUNE          | 25                     | 18                      | 27                                                 |  |

| DROPPED CLUBS: 1 |     | 20 CLUBS OF 41 ADDED 1 OR MORE | GENDER DISTRIBUTION                                             |              |     |
|------------------|-----|--------------------------------|-----------------------------------------------------------------|--------------|-----|
|                  |     | NEW MEMBERS                    | MALE                                                            | 913 (77.83%) |     |
|                  |     | 1                              | FEMALE                                                          | 260 (22.17%) |     |
| DROPPED MEMBERS  |     |                                |                                                                 |              |     |
| DECEASED         | 17  | CLICK HERE FOR CUMULATIVE      | TOTAL FAMILY UNIT MEMBERS<br>FAMILY MEMBERS PAYING HALF<br>DUES |              | 199 |
| CLUB CANCELLED   | 13  | MEMBERSHIP DATA                |                                                                 |              | 100 |
| OTHER            | 74  |                                |                                                                 |              | 100 |
| TOTAL            | 104 |                                |                                                                 |              |     |
|                  |     |                                |                                                                 |              |     |